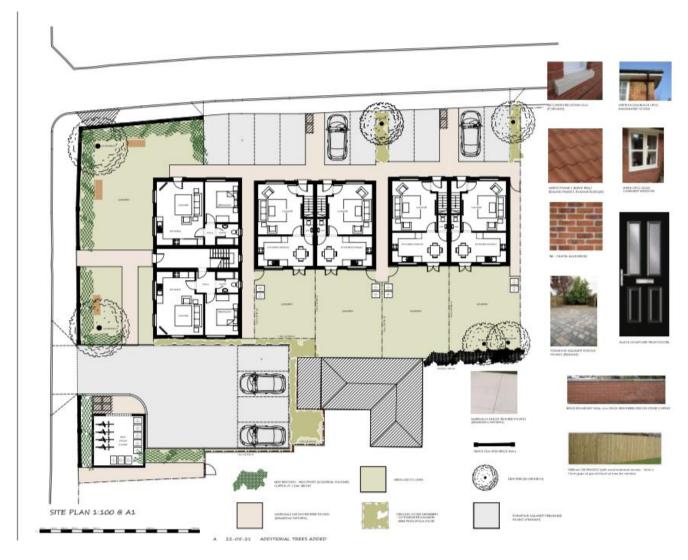

- Oak wooden doors throughout
- Satin steel ironmongery
- Walls painted white
- Ceiling painted white
- Woodwork painted white satin
- Fitted carpets or LVT throughout\*

<sup>\*</sup>Please note some items may be extra depending on purchase price agreed. For further information please speak to the sales agent.

### Externals.

- Black composite front door c/w chrome ironmongery
- UPVC Flush casement windows c/w chrome ironmongery
- White Edwardian surrounds to all front doors
- Sandstone cills to all windows
- White UPVC fascias and soffits
- Black UPVC guttering and downpipes
- Turf laid lawns\*
- Block paving driveways to houses
- Bin and Bike store to apartments
- Perimeter wall to Harvey Lane and part of Boulton Road

# Illustration below shows external layouts and specification....



# https://nortonsinger.co.uk/



Norton & Singer Homes Ltd



# **New Build Kitchen & Fitted Furniture Spec**

Project: Boulton Road & Harvey Lane New Builds

Date: 30/11/22 Prepared by: J.Norton

<u>Project Description : Residential consisting of 4 Townhouses & 4</u>

apartments.

### KITCHENS AND FITTED FURNITURE.

We have selected a quality bespoke kitchen and living space furniture supplier to coincide with our high quality build properties, after searching the market for a company that ticks all the boxes to match our standards, we have selected leading French kitchen manufacturer, **Schmidt**. Further information can be found at <a href="https://www.home-design.schmidt/en-gb">https://www.home-design.schmidt/en-gb</a>

Schmidt has showrooms all over the UK and Europe, but also more